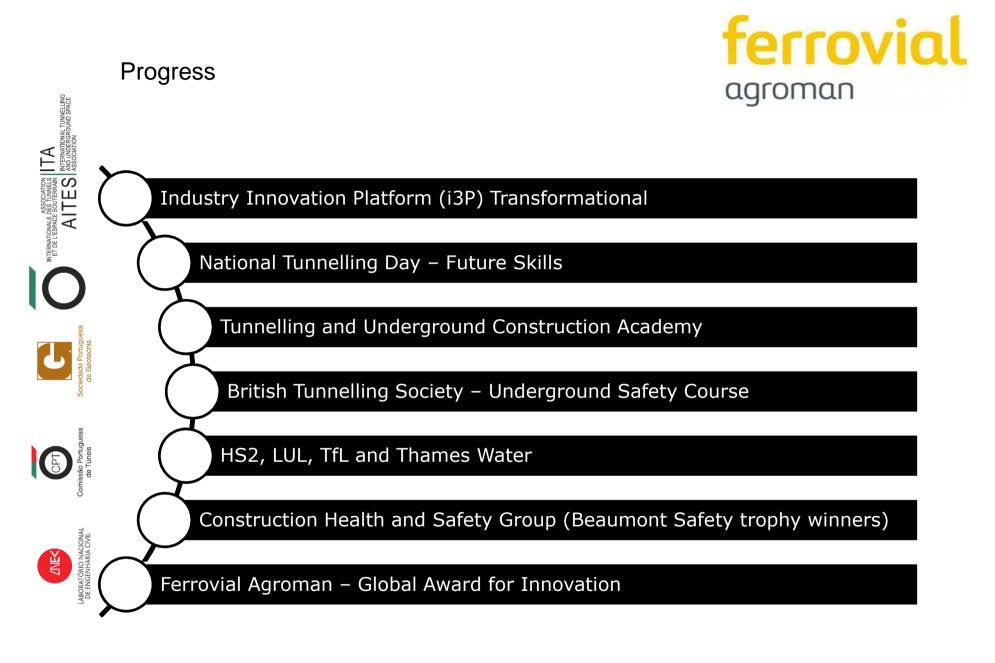

### Awarded full funding by Thames Tideway

# Delivery: Digital Construction Week 2017

**200+** industry professionals visited the TBM experience and gave invaluable feedback

# £67,500 Additional funding awarded by **Innovate UK**

MTERANTONALE DES TUNNEL FT DE L'ESPACE SOLTERRAM MTERANTONALE DES TUNNEL MTERANTONALE MTERANTONALE MTERANTONALE DES TUNNEL MTERANTONALE MTERANTONAL MT